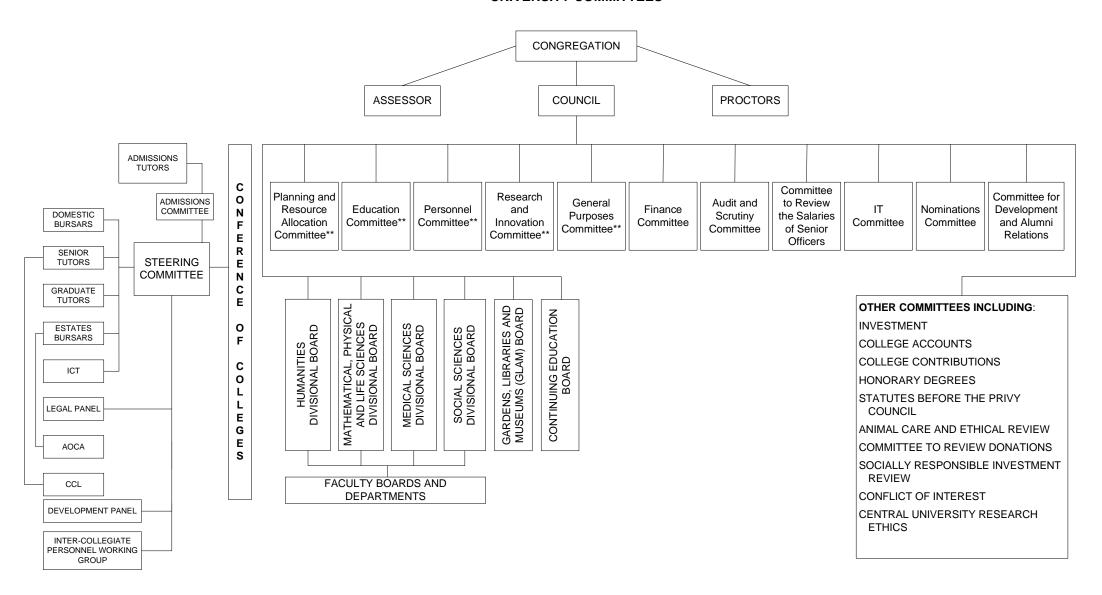

## **UNIVERSITY COMMITTEES**

<sup>\*\*</sup>These committees are the five main committees of Council and they each have a number of sub-committees reporting to them.

Notes (1) This chart shows the principal committees and sub-committees; it is not a comprehensive depiction of the committee structure in the collegiate University.

Council has over 80 committees reporting to it or to its committees in total.

- (2) This chart does not show the arrangements for Oxford University Press.
- (3) This chart does not show the arrangements for the subsidiary companies.
- (4) St Cross College, Kellogg College, and Reuben College are departments of the University.